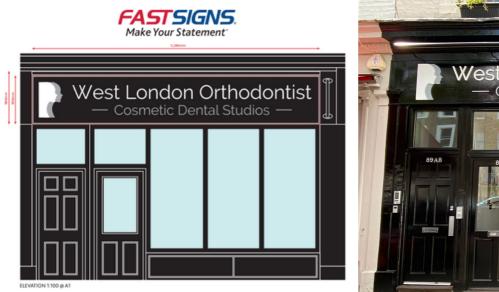

#### THE PROJECT

Through the discovery phase and initial discussions, it became known that the building was in a heritage area which required special attention when applying for planning permission.

After meticulous planning, Dr Chaw-Su, with the assistance of Friederike, were able to successfully secure approval from the planning department and could continue the works by:

- New fascia letters: to give the business a fresh, updated look, the new logo was applied as a new set of letters to the existing fascia.
- To increase the visibility: a new projecting sign and a large digital screen, together with some surrounding window graphics, were installed to grab attention and bring new clients into the practice. This also created a modern and professional impression.
- **Updating internal graphics:** creating a unique collage wall display featuring existing clients.

I would wholeheartedly recommend FASTSIGNS."

**Dr Chaw-Su Kyi** Founder, West London Orthodontist Cosmetic Dental Studios

A successful project, from mock ups to completion