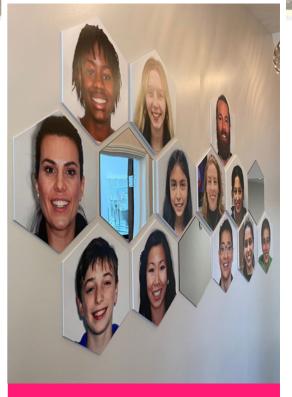

- New fascia letters: to give the business a fresh, updated look, the new logo was applied as a new set of letters to the existing fascia.
- To increase the visibility: a new projecting sign and a large digital screen, together with some surrounding window graphics, were installed to grab attention and bring new clients into the practice. This also created a modern and professional impression.
- **Updating internal graphics:** creating a unique collage wall display featuring existing clients.