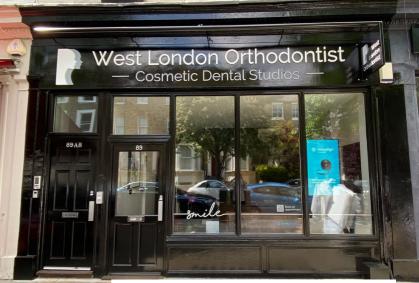

- New fascia letters: to give the business a fresh, updated look, the new logo was applied as a new set of letters to the existing fascia.
- To increase the visibility: a new projecting sign and a large digital screen, together with some surrounding window graphics, were installed to grab attention and bring new clients into the practice. This also created a modern and professional impression.
- **Updating internal graphics:** creating a unique collage wall display featuring existing clients.

I would wholeheartedly recommend FASTSIGNS."

**Dr Chaw-Su Kyi** Founder, West London Orthodontist Cosmetic Dental Studios

A successful project, from mock ups to completion